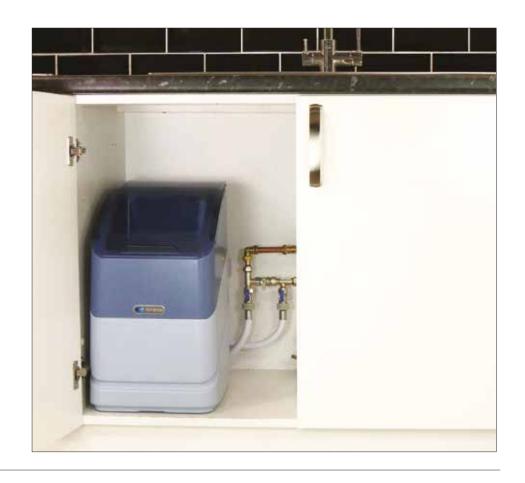

#### **Great-value, non-electric water softeners.**

The Essential water softener is great value, easy to install and economical to run. The non-electric system is powered by our patented AccuDial® technology. This enables the softener to be calibrated to the exact hardness level of the water in your local area, making it very efficient to operate.