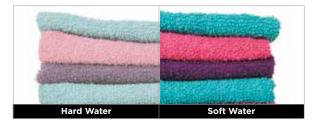

The water from your shower will be free-flowing rather than a mere dribble.

Save up to 12% on water heating bills and maintain boiler efficiency.

Soft water will keep your towels and laundry looking and feeling like new.