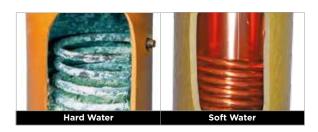

# Imagine how great life would be if you didn't have to scrub your shower clean, or rinse out the flakes in your kettle every week.

A water softener removes the minerals in your water that cause limescale, preventing the build-up in your home.

The water from your shower will be free-flowing rather than a mere dribble.

Save up to 12% on water heating bills and maintain boiler efficiency.

Soft water will keep your towels and laundry looking and feeling like new.