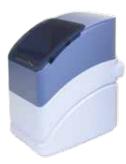

#### **Essential 8**

A small and compact water softener

#### Suitable for homes with:

1 - 2 bathrooms

#### Dimensions (w x d x h):

293mm x 498mm x 506mm

#### Regeneration:

15 minutes. 25 litres of water used

Salt Type: Tablet